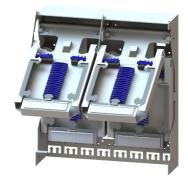

## **Technical info**

Height Adjustable
Width 700 mm
Depth 310 mm

Additional info Triangular lock

Room for 5m overlength Rain protected ventilation

S4 splice box splicing up to 192 fibers. The cassettes can tilt out to simplify management when splicing.

The splice box is delivered with two cassettes and two duct

Each cassette has a capacity of 48 single splices.

## **Technical info Splice box**

Height 87mm
Width 288mm
Depth 398mm
Material Aluzinc

Surface Powdercoated White

P/N E-number Description

LM-5696/103AL/S4 N/A LM Street cabinet 700 with splice box S4