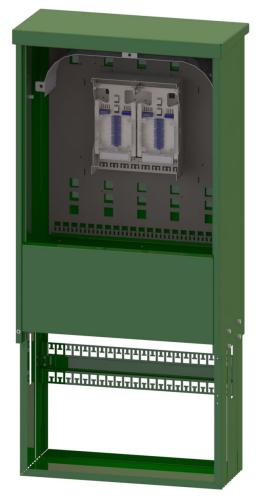

## Street cabinet 700 with splice box S4

## Description

A street cabinet with ground attachment. Shipped with splice box S4. Internal installation plate, Pre-drilled for LightMate splice boxes, Attachment points for in and out going cables.

Attachment for snow pole on Left side seen from the front.

## **Technical info**

Height Adjustable
Width 700 mm
Depth 310 mm

Additional info Triangular lock

Room for 5m overlength Rain protected ventilation

S4 splice box splicing up to 192 fibers. The cassettes can tilt out to simplify management when splicing.